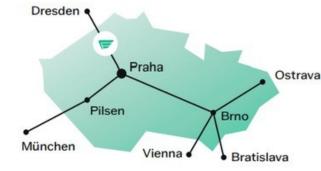

#### **BENEFITS**

- Strategically located, only 30 minutes drive from Prague
- Easy highway connection to D8 and the international highway grid
- Region with sufficient workforce
- BREEAM very good
- Suitable for light manufacturing or logistic
- Type: Built-to-Suit (BTS)
- Railway spur possible
- Construction Delivery: 5 months