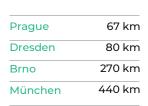

#### **BENEFITS**

- Strategically located, only 30 minutes drive from Prague
- Easy highway connection to D8 and the international highway grid
- Region with sufficient workforce
- BREEAM very good
- Suitable for light manufacturing or logistic
- Type: Built-to-Suit (BTS)
- Railway spur possible
- Construction Delivery: 5 months