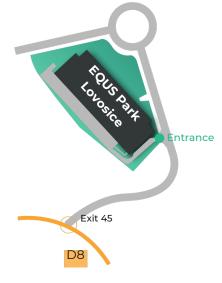

#### **BENEFITS**

- Strategically located, only 30 minutes drive from Prague
- Easy highway connection to D8 and the international highway grid
- Region with sufficient workforce
- BREEAM very good
- Suitable for light manufacturing or logistic
- Type: Built-to-Suit (BTS)
- Railway spur possible
- Construction Delivery: 5 months